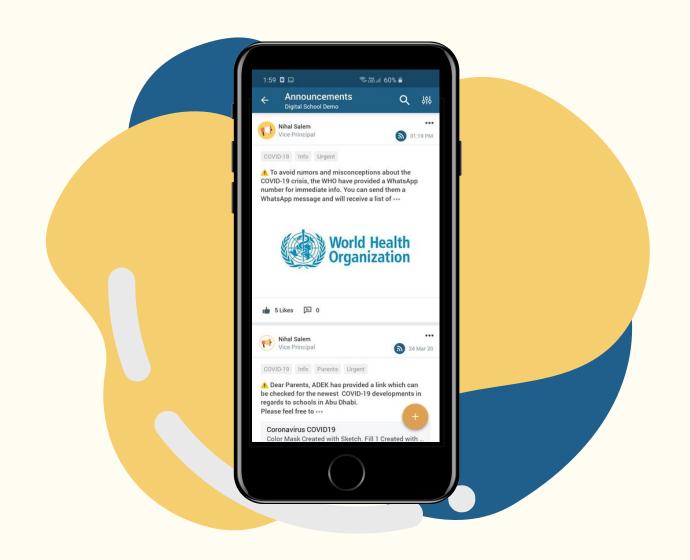

### What is iDenedi

**iDenedi** is an application specially designed for communication management through announcements.

This is why companies need a solution like IDENEDI, it provides a centralized and dedicated platform for sending announcements and keeping all employees connected

#### Challenge 1

During times of crisis, like the COVID-19 health pandemic, rumors run rampant and misinformation is a source of stress.

#### What are the advantages of using iDenedi:

- 1. iDenedi announcements are secure and will be viewed as a reliable source of information.
- 2. iDenedi mimics social media and is intuitive and easy to use.
- 3. Using iDenedi guarantees announcements reach members at any time, and anywhere
- 4. Unlike WhatsApp, iDenedi announcements do not get lost in a continuous flow of conversation.